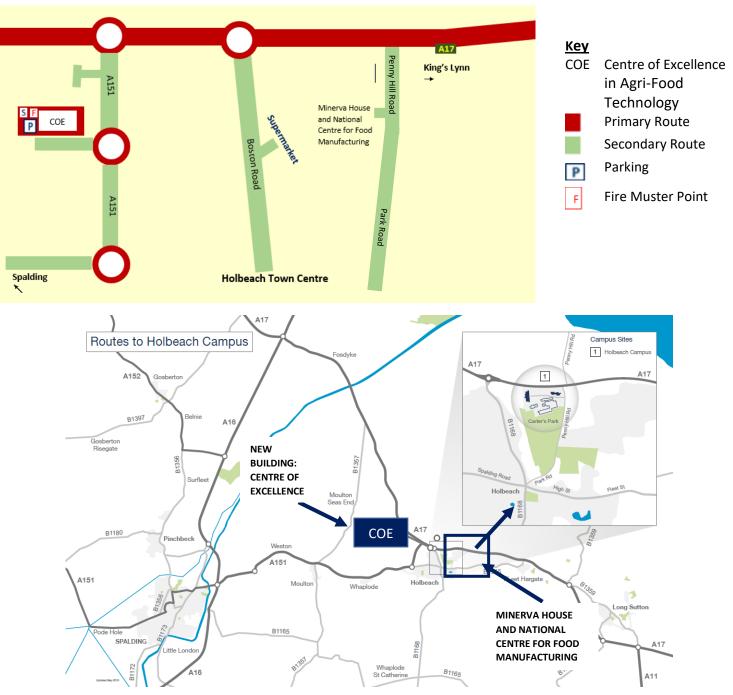

# FROM THE SOUTH AND PETERBOROUGH

(Approximately 40-50 minutes drive from Peterborough)

From the A1 at Peterborough head east on Fletton Parkway/A1139, continue for 7.3 miles.At the roundabout, take the 1st exit to Paston Parkway/A15, continue for 0.7 miles. Take the A47 ramp to A1/Leicester continue for 0.3 miles to the roundabout. Take the 3<sup>rd</sup> exit to EyeRoad/A47/Wisbech and continue for 0.4 miles. At the roundabout, take the 1<sup>st</sup> exit to A16/Spalding and continue for 16 miles, passing over 6roundabouts. At the Springfield's/McDonalds roundabout, take the 3<sup>rd</sup> exit to A151, signposted Holbeach. Stay onA151 for 6 miles. At the roundabout take the 1<sup>st</sup> exit to A151. Continue until you reach the next roundabout and take the 1<sup>st</sup> exit off the roundabout which leads you to the Centre of Excellence building.

### FROM THE NORTH/NEWARK/LINCOLN

(Approximately one hour's drive from Newark. One hour and 15 minutes from Lincoln)

From Lincoln follow the A15 until Sleaford and turn left onto the A17 towards Kings Lynn.From Newark leave the A1 and join the A17 towards Kings Lynn.

Following the A17. The A17 crosses the A16 (signposted to Spalding and Boston), go straight over this roundabout and continue on the A17 for about 8 miles. The next roundabout you come to is on the outskirts of Holbeach, take the 2<sup>nd</sup> exit off the roundabout on to the A151, continue to the next roundabout and take the 3<sup>rd</sup> exit off the roundabout which leads you to the Centre of Excellence building.

### FROM KINGS LYNN/NORFOLK

(Approximately 40 minutes drive)

Join the A17 at Kings Lynn and continue on for approximately 15 miles. On the A17 you will pass the Anglian Motel on your left, continue on for approximately 3 miles, you will then reach a roundabout, take the 2<sup>nd</sup> exit (straight over) the roundabout, continue until you reach the next roundabout and take the 1<sup>st</sup> exit on to the A151, continue to the next roundabout and take the 3<sup>rd</sup> exit off the roundabout which leads you to the Centre of Excellence building.